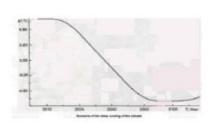

### 2. Which is the scariest?

3. Have you seen the film The Day After Tomorrow? Choose the most appropriate climate graph for this film http://movies.yahoo.com/movie/1808417410/trailer

Both the documentary "An inconvenient truth" and film "The day after tomorrow" predict a dark future for us and our children. But are scientists and film -makers right? here are some facts.