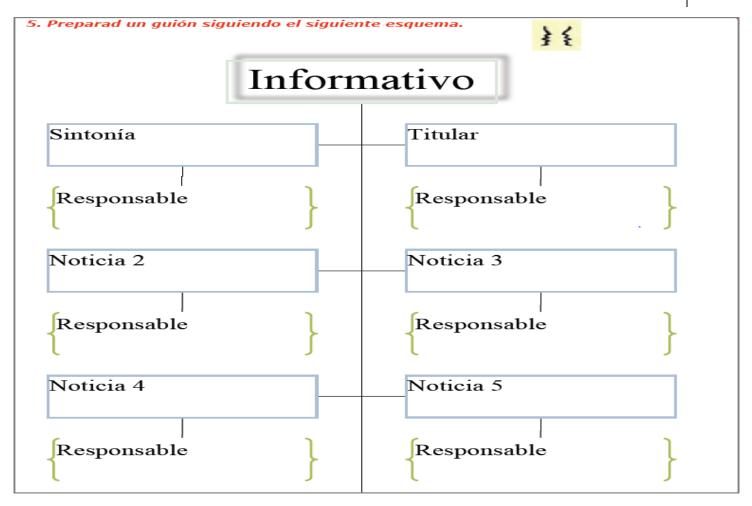

#### TASK 1: THE NEWS

1. Today there was a problem at the editorial office. News got mixed up. In pairs, read the texts and reconstruct the stories. Don't forget to write a caption for the photo

A Florida treasure hunters wage a legal battle with Spain over millions in silver coins. The playground legal principle "Finders keepers, losers weepers" is being put to the test in an international dispute over what could be the richest sunken treasure ever found: 17 tons of silver coins brought up from a centuries -old shipwreck.