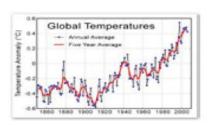

### 2. Which is the scariest?

3. Have you seen the film The Day After Tomorrow? Choose the most appropriate climate graph for this film http://movies.yahoo.com/movie/1808417410/trailer

Both the documentary "An inconvenient truth" and film "The day after tomorrow" predict a dark future for us and our children. But are scientists and film -makers right? here are some facts.